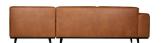

## STATEMENT CORNER SOFA RIGHT ECO LEATHER COGNAC

| EAN               | 8714713088508       |
|-------------------|---------------------|
| Dimensions        | 77x274x210          |
| Material          | 35% leather/65% pes |
| Color finish      | cognac              |
| Packages          | 2                   |
| Country of origin | LT                  |
| Assembly required | Assembly required   |

## Additional description

The name of this couch says it all, right? A couch like this is a clear element in an home. A bank determines the ambience of the interior and this bank offers a good basis for several living styles. The design of Statement is basic, but it does stand out because of its size. This corner sofa Statement has enough sitting space, is comfortable and is available in a right and left version. If you stand in front of the bench and the corner is on the right, it concerns the right-hand version. This bank statement fits perfectly into the BePureHome collection, is pure and sturdy and consists of several variants, fabrics and colours. This variant has Recycled leather in a cognac colour. The seat depth is 63 cm, the seat width 218 cm, the seat height 45 cm and the depth of the lounge area is 177 cm. The height of the armrest is 65 cm and the width of the armrest is 24 cm. The leg height is 15.5 ...