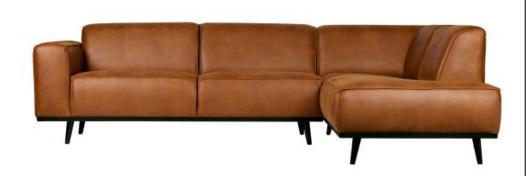

## STATEMENT CORNER SOFA RIGHT ECO LEATHER COGNAC

| EAN               | 8714713088508       |
|-------------------|---------------------|
| Dimensions        | 77x274x210          |
| Material          | 35% leather/65% pes |
| Color finish      | cognac              |
| Packages          | 2                   |
| Country of origin | LT                  |
| Assembly required | Assembly required   |

## Additional description

The name of this couch says it all, right? A couch like this is a clear element in an home. A bank determines the ambience of the interior and this bank offers a good basis for several living styles. The design of Statement is basic, but it does stand out because of its size. This corner sofa Statement has enough sitting space, is comfortable and is available in a right and left version. If you stand in front of the bench and the corner is on the right, it concerns the right-hand version. This bank statement fits perfectly into the BePureHome collection, is pure and sturdy and consists of several variants, fabrics and colours. This variant has Recycled leather in a cognac colour. The seat depth is 63 cm, the seat width 218 cm, the seat height 45 cm and the depth of the lounge area is 177 cm. The height of the armrest is 65 cm and the width of the armrest is 24 cm. The leg height is 15.5 ...