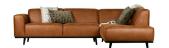

## STATEMENT CORNER SOFA RIGHT ECO LEATHER COGNAC

| EAN               | 8714713088508       |
|-------------------|---------------------|
| Dimensions        | 77x274x210          |
| Material          | 35% leather/65% pes |
| Color finish      | cognac              |
| Packages          | 2                   |
| Country of origin | LT                  |
| Assembly required | Assembly required   |

## Additional description

The name of this couch says it all, right? A couch like this is a clear element in an home. A bank determines the ambience of the interior and this bank offers a good basis for several living styles. The design of Statement is basic, but it does stand out because of its size. This corner sofa Statement has enough sitting space, is comfortable and is available in a right and left version. If you stand in front of the bench and the corner is on the right, it concerns the right-hand version. This bank statement fits perfectly into the BePureHome collection, is pure and sturdy and consists of several variants, fabrics and colours. This variant has Recycled leather in a cognac colour. The seat depth is 63 cm, the seat width 218 cm, the seat height 45 cm and the depth of the lounge area is 177 cm. The height of the armrest is 65 cm and the width of the armrest is 24 cm. The leg height is 15.5 ...