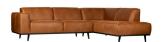

## STATEMENT CORNER SOFA RIGHT ECO LEATHER COGNAC

| EAN               | 8714713088508       |
|-------------------|---------------------|
| Dimensions        | 77x274x210          |
| Material          | 35% leather/65% pes |
| Color finish      | cognac              |
| Packages          | 2                   |
| Country of origin | LT                  |
| Assembly required | Assembly required   |

## Additional description

The name of this couch says it all, right? A couch like this is a clear element in an home. A bank determines the ambience of the interior and this bank offers a good basis for several living styles. The design of Statement is basic, but it does stand out because of its size. This corner sofa Statement has enough sitting space, is comfortable and is available in a right and left version. If you stand in front of the bench and the corner is on the right, it concerns the right-hand version. This bank statement fits perfectly into the BePureHome collection, is pure and sturdy and consists of several variants, fabrics and colours. This variant has Recycled leather in a cognac colour. The seat depth is 63 cm, the seat width 218 cm, the seat height 45 cm and the depth of the lounge area is 177 cm. The height of the armrest is 65 cm and the width of the armrest is 24 cm. The leg height is 15.5 ...