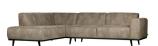

## STATEMENT CORNER SOFA LEFT ELEPHANT SKIN

| Productcode       | 378652-105        |
|-------------------|-------------------|
| EAN               | 8714713088317     |
| Dimensions        | 77x274x210        |
| Material          | 50% nylon/50% pu  |
| Color finish      | elephant skin     |
| Packages          | 2                 |
| Country of origin | LT                |
| Assembly required | Assembly required |

## Additional description

The name of this bank says enough, right? A sofa like this stands as a clear element in the house. A sofa determines the atmosphere of the interior and this sofa provides a good basis for multiple living styles. The design of Statement is basic, but the size of the sofa makes it stand out. This corner sofa Statement has plenty of space, sits comfortably and is available in a right and left variant. If you stand in front of the sofa and the corner is on the left, it is the left version. This sofa Statement fits perfectly in the collection of BePureHome, is pure and tough and consists of several variants, fabrics and colors. This variant is covered with a beautiful Elephant skin. This skin looks like leather, but is made of 50% nylon and 50% pu in a warm gray color and that gives the sofa a ...