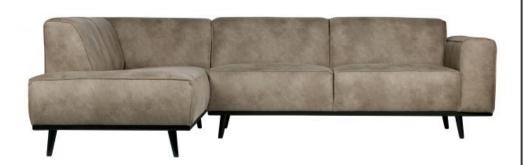

## STATEMENT CORNER SOFA LEFT ELEPHANT SKIN

| Productcode       | 378652-105        |
|-------------------|-------------------|
| EAN               | 8714713088317     |
| Dimensions        | 77x274x210        |
| Material          | 50% nylon/50% pu  |
| Color finish      | elephant skin     |
| Packages          | 2                 |
| Country of origin | LT                |
| Assembly required | Assembly required |

## Additional description

The name of this bank says enough, right? A sofa like this stands as a clear element in the house. A sofa determines the atmosphere of the interior and this sofa provides a good basis for multiple living styles. The design of Statement is basic, but the size of the sofa makes it stand out. This corner sofa Statement has plenty of space, sits comfortably and is available in a right and left variant. If you stand in front of the sofa and the corner is on the left, it is the left version. This sofa Statement fits perfectly in the collection of BePureHome, is pure and tough and consists of several variants, fabrics and colors. This variant is covered with a beautiful Elephant skin. This skin looks like leather, but is made of 50% nylon and 50% pu in a warm gray color and that gives the sofa a ...