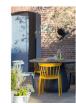

## Additional description

The design of the Bliss is reminiscent of the old wooden bar chair of the past, like at grandma's home. Thanks to the use of materials (polypropylene), the Bliss is ideal for indoor and outdoor use. A big advantage of this chair is that the design is stackable, so it is easy to store. It is a sturdy chair that sits comfortably. The chair is available in six beautiful matt colours, which can easily be combined with each other. The seat height is 45 cm, the seat depth is 43 cm and the maximum load capacity is 150 kg. The chair is delivered assembled.