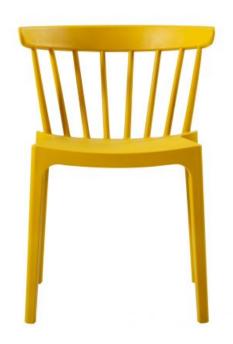

## BLISS CHAIR PLASTIC OCHRE

## Additional description

The design of the Bliss is reminiscent of the old wooden bar chair of the past, like at grandma's home. Thanks to the use of materials (polypropylene), the Bliss is ideal for indoor and outdoor use. A big advantage of this chair is that the design is stackable, so it is easy to store. It is a sturdy chair that sits comfortably. The chair is available in six beautiful matt colours, which can easily be combined with each other. The seat height is 45 cm, the seat depth is 43 cm and the maximum load capacity is 150 kg. The chair is delivered assembled.