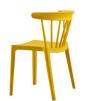

## BLISS CHAIR PLASTIC OCHRE

## Additional description

The design of the Bliss is reminiscent of the old wooden bar chair of the past, like at grandma's home. Thanks to the use of materials (polypropylene), the Bliss is ideal for indoor and outdoor use. A big advantage of this chair is that the design is stackable, so it is easy to store. It is a sturdy chair that sits comfortably. The chair is available in six beautiful matt colours, which can easily be combined with each other. The seat height is 45 cm, the seat depth is 43 cm and the maximum load capacity is 150 kg. The chair is delivered assembled.