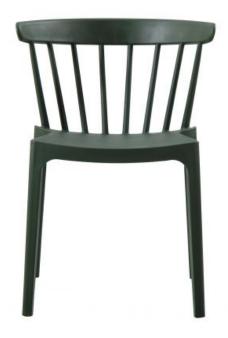

wosöd

Color finish army

## Additional description

The design of the Bliss is reminiscent of the old wooden chair from the past, like at grandma's home. Thanks to the use of materials (polypropylene), the Bliss is ideal for indoor and outdoor use. A big advantage of this chair is that the design is stackable, so it is easy to store. It is a sturdy chair that sits comfortably. The chair is available in six beautiful matt colours, which can easily be combined with each other. The seat height is 45 cm, the seat depth is 43 cm and the maximum load capacity is 150 kg. The chair is delivered assembled....