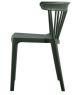

wosöd

Color finish army

## Additional description

The design of the Bliss is reminiscent of the old wooden chair from the past, like at grandma's home. Thanks to the use of materials (polypropylene), the Bliss is ideal for indoor and outdoor use. A big advantage of this chair is that the design is stackable, so it is easy to store. It is a sturdy chair that sits comfortably. The chair is available in six beautiful matt colours, which can easily be combined with each other. The seat height is 45 cm, the seat depth is 43 cm and the maximum load capacity is 150 kg. The chair is delivered assembled....