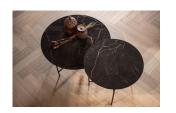

## Additional description

A true eye-catcher in any interior! This Vida side table from the interior brand WOOOD has a trendy and luxurious look, this is due to the combination of the black porcelain table top with marble look and the slim black metal base. The black metal base can be scissors if desired, making it foldable. This makes moving the table easier. The porcelain top with marble look makes every table unique.

This Vida side table is 40 cm high and has a diameter of 80 cm. The top is 1 cm thick.

Vida side table is also available with a height of 48 cm high and a diameter of 60 cm. Both sizes are also available with a white porcelain table top.