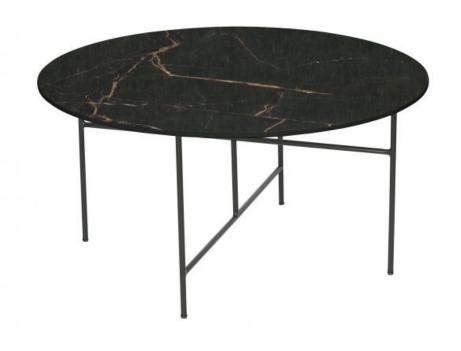

## VIDA COFFEE TABLE WITH MARBLE LOOK TABLETOP BLACK 40xØ80

| Material          | porcelain/metal   |
|-------------------|-------------------|
| Color finish      | black             |
| Packages          | 1                 |
| Country of origin | CN                |
| Assembly required | Assembly required |

## Additional description

A true eye-catcher in any interior! This Vida side table from the interior brand WOOOD has a trendy and luxurious look, this is due to the combination of the black porcelain table top with marble look and the slim black metal base. The black metal base can be scissors if desired, making it foldable. This makes moving the table easier. The porcelain top with marble look makes every table unique.

This Vida side table is 40 cm high and has a diameter of 80 cm. The top is 1 cm thick.

Vida side table is also available with a height of 48 cm high and a diameter of 60 cm. Both sizes are also available with a white porcelain table top.