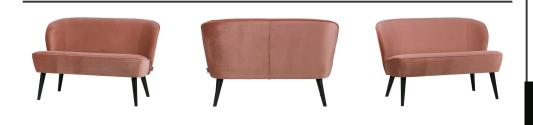

## SARA SMALL SOFA VELVET OLD PINK

## Additional description

The WOOOD bench Sara is a bench with black lacquered birch legs and a comfortable seat. The bench is upholstered in the color old pink with a 100% polyester velvet fabric. The Sara bench is available in several colours.

### Dimensions

The dimensions of the bench are (hxbxd): 73x110x72 cm with a seat height of 43 cm and a seat depth of 50 cm.