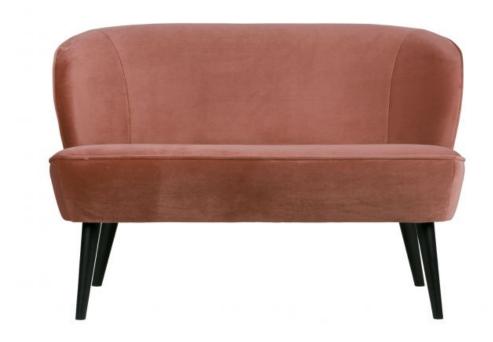

## SARA SMALL SOFA VELVET OLD PINK

## Additional description

The WOOOD bench Sara is a bench with black lacquered birch legs and a comfortable seat. The bench is upholstered in the color old pink with a 100% polyester velvet fabric. The Sara bench is available in several colours.

### Dimensions

The dimensions of the bench are (hxbxd): 73x110x72 cm with a seat height of 43 cm and a seat depth of 50 cm.