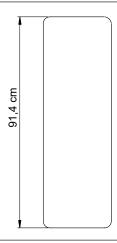

Our Marble Pillars are available in three versatile sizes:

L, M and S. Style them together or dot them around your space. The marble look pillars are the ultimate showcase piece of décor.

# **Packaging**

Packed in one carton box 5ply.

Size S: 530-300-016 / 017: 40,5 x 40,5 x 68 cm Size M: 530-300-015 / 018: 40,5 x 40,5 x 93 cm Size L: 530-300-014 / 019: 40,5 x 40,5 x 98,5 cm