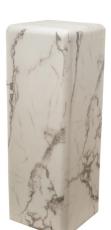

# Pillar marble look

530-300-014 marble look white L

It looks like marble, it feels like marble and it could very well be marble...but it's not. It's lighter in weight, therefore easier to manoeuvre around your space.

Our Marble Pillars are available in three versatile sizes:

L, M and S. Style them together or dot them around your space. The marble look pillars are the ultimate showcase piece of décor.