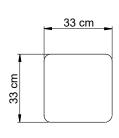

Our Marble Pillars are available in three versatile sizes:

L, M and S. Style them together or dot them around your space. The marble look pillars are the ultimate showcase piece of décor.

# **Packaging**

Packed in one carton box 5ply.

Size S: 530-300-016 / 017: 40,5 x 40,5 x 68 cm Size M: 530-300-015 / 018: 40,5 x 40,5 x 93 cm Size L: 530-300-014 / 019: 40,5 x 40,5 x 98,5 cm