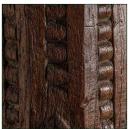

## Ref. 31966 BASTET COLUMN

## COMPOSITION

Teak wood

Artisanal hand made. Differences in shades, tones or certain imperfections (knots, marks, cracks) are considered as a added value that makes this piece as unique.