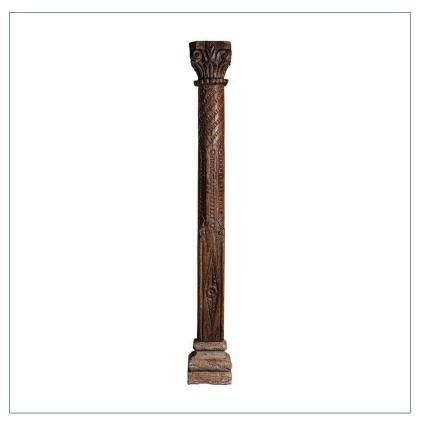

## Ref. 31966 BASTET COLUMN

## COMPOSITION

Teak wood

Artisanal hand made. Differences in shades, tones or certain imperfections (knots, marks, cracks) are considered as a added value that makes this piece as unique.

## **DIMENSIONS**

Measurements (length x width x height):  $32 \times 30 \times 222$  cm.

Weight: 83,0 kg.

| Packaging | Туре   | Units/Box | Content | Volume | Length | Wide | High | Weigth (Kg) |
|-----------|--------|-----------|---------|--------|--------|------|------|-------------|
|           | CARTON | 1         |         | 0.0426 | 35     | 38   | 32   | 47,0        |
|           | CARTON | 1         |         | 0.0681 | 24     | 17   | 1.67 | 36,0        |
|           | CARTON | 1         | PRODUCT | 0.022  | 28     | 28   | 28   | 13.0        |