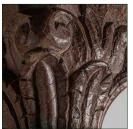

## Ref. 31966 BASTET COLUMN

## COMPOSITION

Teak wood

Artisanal hand made. Differences in shades, tones or certain imperfections (knots, marks, cracks) are considered as a added value that makes this piece as unique.