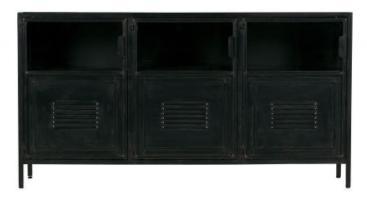

## RONJA SIDEBOARD METAL BLACK

 EAN
 8714713080229

 Dimensions
 75,5x143x37

 Material
 iron

Color finish black

## Additional description

Tough, industrial sideboard Metal finished in a black colour Convenient; the three doors provide storage and show space H  $76 \times W 143 \times D 37 \text{ cm}$ 

A tough sideboard with an industrial look, that's Ronja from the collection of the Dutch brand WOOOD. The sideboard is entirely made of metal, which is lacquered in a black colour. The dresser has 3 doors with a glass top. Handy to also exhibit stuff. Behind these doors is 1 shelf (max. carrier weight of 20 kilos).

The dresser has a height of 75.5 cm, a width of 143 cm and a depth of 37 cm. The compartment behind the door is 37.5 cm high and the compartment behind the glass is 23 cm high.

The Ronja sideboard is supplied as a kit and is easy to assemble using the supplied assembly instructions....  $\,$ 