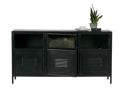

## RONJA SIDEBOARD METAL BLACK

 EAN
 8714713080229

 Dimensions
 75,5x143x37

 Material
 iron

Color finish black

## Additional description

Tough, industrial sideboard Metal finished in a black colour Convenient; the three doors provide storage and show space H  $76 \times W 143 \times D 37 \text{ cm}$ 

A tough sideboard with an industrial look, that's Ronja from the collection of the Dutch brand WOOOD. The sideboard is entirely made of metal, which is lacquered in a black colour. The dresser has 3 doors with a glass top. Handy to also exhibit stuff. Behind these doors is 1 shelf (max. carrier weight of 20 kilos).

The dresser has a height of 75.5 cm, a width of 143 cm and a depth of 37 cm. The compartment behind the door is 37.5 cm high and the compartment behind the glass is 23 cm high.

The Ronja sideboard is supplied as a kit and is easy to assemble using the supplied assembly instructions....  $\,$ 