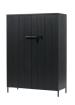

## BRUUT 2 DOOR CABINET PINE BLACK [fsc]

wosod

| Material          | PINE              |
|-------------------|-------------------|
| Color finish      | black             |
| Packages          | 2                 |
| Country of origin | NL                |
| Assembly required | Assembly required |

## Additional description

The Bruut 2-doors cabinet from the WOOOD collection is a sturdy storage cabinet and an addition to any room. The cabinet is made of pine wood that has a brushed finish. The legs and the gifted clasp are made of metal. Both the pine wood and the metal is finished in the color black.

The Bruut cabinet has a height of 140.5 cm, a width of 100 cm and a depth of 41.5 cm....

+31 88 96 66 300 info@deeekhoorn.com www.deeekhoorn.com