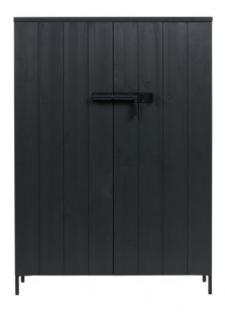

## BRUUT 2 DOOR CABINET PINE BLACK [fsc]

wosod

| Material          | PINE              |
|-------------------|-------------------|
| Color finish      | black             |
| Packages          | 2                 |
| Country of origin | NL                |
| Assembly required | Assembly required |

## Additional description

The Bruut 2-doors cabinet from the WOOOD collection is a sturdy storage cabinet and an addition to any room. The cabinet is made of pine wood that has a brushed finish. The legs and the gifted clasp are made of metal. Both the pine wood and the metal is finished in the color black.

The Bruut cabinet has a height of 140.5 cm, a width of 100 cm and a depth of 41.5 cm....

+31 88 96 66 300 info@deeekhoorn.com www.deeekhoorn.com