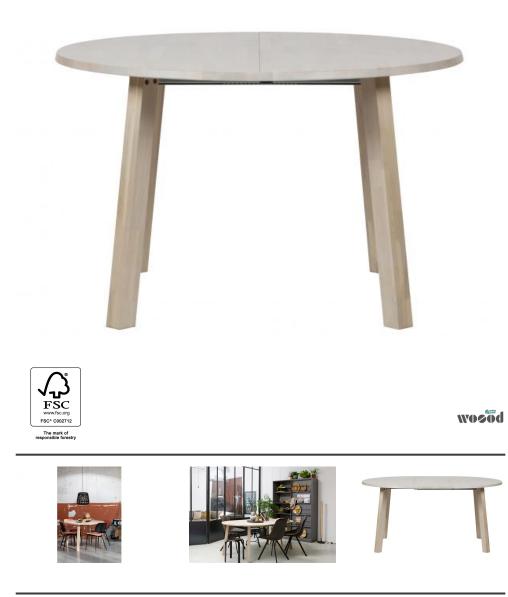

## Additional description

This Lange Jan extendable round dining table belongs to the collection of the Dutch brand WOOOD Exclusive.

The basic size of this Lange Jan has a diameter of 120 cm. Lange Jan can be extended to a length of 160 cm and 200 cm. This sturdy table consists of strips of glued FSC-certified oak (finger joint), sanded and lacquered with water-based 2K lacquer in transparent Sidney white.

The space between the legs, measured in the middle of the leg, by a length of 200 cm, is 143 cm, by a length of 120 cm > 63 cm. This round table has 4 square legs, each 6 cm thick and 71.9 cm high. The thickness of the top is 24 mm and the total height of the table is 74,3 cm.