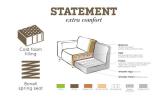

## Additional description

The name of this bank says it all, right? A bank like this is a clear element in the home. A bank determines the atmosphere of the interior and this bank offers a good basis for several living styles. The design of Statement is basic, but it does stand out because of its size. This spacious 4-seater sofa offers enough space for the whole family and is great. This bank statement fits perfectly into the BePureHome collection, is pure and sturdy and consists of several variants, fabrics and colours. This variant is equipped with taupe velvet. The seat depth is 63 cm, the seat width 244 cm and the seat height 45 cm. The height of the armrest is 65 cm and the width of the armrest is 18 cm. The leg height is 15.5 cm and the height of the frame 18.5 cm. The Velvet fabric with velvet aspect is soft, has a full heavy quality and is suitable for intensive use. The fabric has not been tested for additional treatments and we therefore advise against impregnating the sofa. If this is deemed necessary, it is at your own risk and we recommend that you test it out on a spot - out of sight. This bench is delivered in separate elements. The elements are easy to connect to each other by means of brackets.