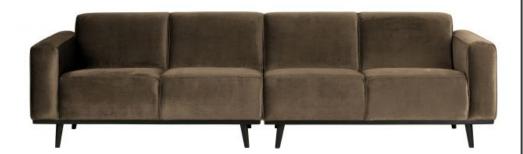

## Additional description

The name of this bank says it all, right? A bank like this is a clear element in the home. A bank determines the atmosphere of the interior and this bank offers a good basis for several living styles. The design of Statement is basic, but it does stand out because of its size. This spacious 4-seater sofa offers enough space for the whole family and is great. This bank statement fits perfectly into the BePureHome collection, is pure and sturdy and consists of several variants, fabrics and colours. This variant is equipped with taupe velvet. The seat depth is 63 cm, the seat width 244 cm and the seat height 45 cm. The height of the armrest is 65 cm and the width of the armrest is 18 cm. The leg height is 15.5 cm and the height of the frame 18.5 cm. The Velvet fabric with velvet aspect is soft, has a full heavy quality and is suitable for intensive use. The fabric has not been tested for additional treatments and we therefore advise against impregnating the sofa. If this is deemed necessary, it is at your own risk and we recommend that you test it out on a spot - out of sight. This bench is delivered in separate elements. The elements are easy to connect to each other by means of brackets.