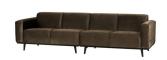

## Additional description

The name of this bank says it all, right? A bank like this is a clear element in the home. A bank determines the atmosphere of the interior and this bank offers a good basis for several living styles. The design of Statement is basic, but it does stand out because of its size. This spacious 4-seater sofa offers enough space for the whole family and is great. This bank statement fits perfectly into the BePureHome collection, is pure and sturdy and consists of several variants, fabrics and colours. This variant is equipped with taupe velvet. The seat depth is 63 cm, the seat width 244 cm and the seat height 45 cm. The height of the armrest is 65 cm and the width of the armrest is 18 cm. The leg height is 15.5 cm and the height of the frame 18.5 cm. The Velvet fabric with velvet aspect is soft, has a full heavy quality and is suitable for intensive use. The fabric has not been tested for additional treatments and we therefore advise against impregnating the sofa. If this is deemed necessary, it is at your own risk and we recommend that you test it out on a spot - out of sight. This bench is delivered in separate elements. The elements are easy to connect to each other by means of brackets.