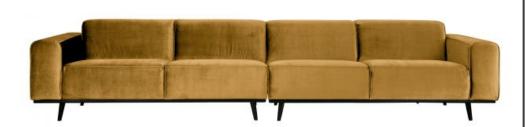

## STATEMENT XL 4-SEATER 372 CM VELVET HONEY YELLOW

Packages 2

Country of origin LT

Assembly required Assembly required

## Additional description

The name of this bank says it all, right? A bank like this is a clear element in the home. A bank determines the atmosphere of the interior and this bank offers a good basis for several living styles. The design of Statement is basic, but it does stand out because of its size. This spacious 4-seater sofa offers enough space for the whole family and is great. This bank statement fits perfectly into the BePureHome collection, is pure and sturdy and consists of several variants, fabrics and colours. This variant is equipped with honey yellow velvet.

The seat depth is 63 cm, the seat width 312 cm and the seat height 45 cm. The height of the armrest is 65 cm and the width of the armrest is 24 cm. The leg height is 15.5 cm and the height of the frame 18.5 cm.