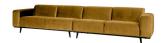

## Additional description

The name of this bank says it all, right? A bank like this is a clear element in the home. A bank determines the atmosphere of the interior and this bank offers a good basis for several living styles. The design of Statement is basic, but it does stand out because of its size. This spacious 4-seater sofa offers enough space for the whole family and is great. This bank statement fits perfectly into the BePureHome collection, is pure and sturdy and consists of several variants, fabrics and colours. This variant is equipped with honey yellow velvet.

The seat depth is 63 cm, the seat width 312 cm and the seat height 45 cm. The height of the armrest is 65 cm and the width of the armrest is 24 cm. The leg height is 15.5 cm and the height of the frame 18.5 cm.