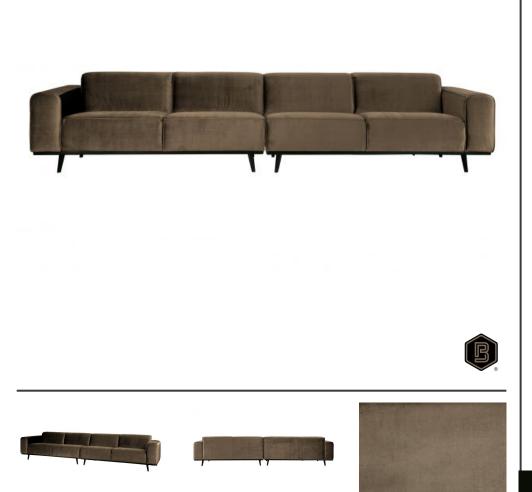

## STATEMENT XL 4-SEATER 372 CM VELVET TAUPE

| Color finish      | taupe             |
|-------------------|-------------------|
| Packages          | 2                 |
| Country of origin | LT                |
| Assembly required | Assembly required |

## Additional description

The name of this bank says it all, right? A bank like this is a clear element in the home. A bank determines the atmosphere of the interior and this bank offers a good basis for several living styles. The design of Statement is basic, but it does stand out because of its size. This spacious 4-seater sofa offers enough space for the whole family and is great. This bank statement fits perfectly into the BePureHome collection, is pure and sturdy and consists of several variants, fabrics and colours. This variant is equipped with taupe velvet.

The seat depth is 63 cm, the seat width 312 cm and the seat height 45 cm. The height of the armrest is 65 cm and the width of the armrest is 24 cm. The leg height is 15.5 cm and the height of the frame 18.5 cm.

The Velvet fabric with velvet aspect is soft, has a full heavy quality and is suitable for intensive use. The fabric has not been tested for additional treatments and we therefore advise against impregnating the sofa. If this is deemed necessary, it is at your own risk and we recommend that you test it out on a spot - out of sight.