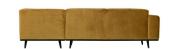

## STATEMENT CORNER SOFA RIGHT VELVET HONEY YELLOW

| Material          | 100% pes          |
|-------------------|-------------------|
| Color finish      | honey yellow      |
| Packages          | 2                 |
| Country of origin | LT                |
| Assembly required | Assembly required |

## Additional description

The name of this couch says it all, right? A couch like this is a clear element in the home. A couch determines the atmosphere of the interior and this couch provides a good basis for multiple living styles. The design of Statement is basic, but it does stand out because of its size. This corner sofa Statement has enough sitting space, is comfortable and is available in a right and left version. If you stand in front of the bench and the corner is on the left, it concerns the left-hand version. This couch Statement fits perfectly into the BePureHome collection, is pure and sturdy and consists of several variants, fabrics and colours. This variant is equipped with honey yellow velvet.