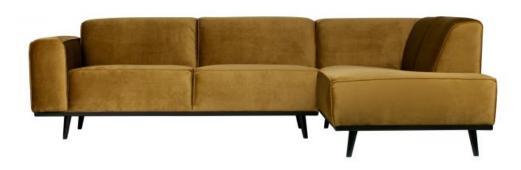

## STATEMENT CORNER SOFA RIGHT VELVET HONEY YELLOW

| Material          | 100% pes          |
|-------------------|-------------------|
| Color finish      | honey yellow      |
| Packages          | 2                 |
| Country of origin | LT                |
| Assembly required | Assembly required |

## Additional description

The name of this couch says it all, right? A couch like this is a clear element in the home. A couch determines the atmosphere of the interior and this couch provides a good basis for multiple living styles. The design of Statement is basic, but it does stand out because of its size. This corner sofa Statement has enough sitting space, is comfortable and is available in a right and left version. If you stand in front of the bench and the corner is on the left, it concerns the left-hand version. This couch Statement fits perfectly into the BePureHome collection, is pure and sturdy and consists of several variants, fabrics and colours. This variant is equipped with honey yellow velvet.

The seat depth is 63 cm, the seat width 218 cm, the seat height 45 cm and the depth of the lounge area is 177 cm. The height of the armrest is 65 cm and the width of the armrest is 24 cm. The leg height is 15.5 cm and the height of the frame 18.5 cm. The Velvet fabric with velvet aspect is soft, has a full heavy quality and is suitable for intensive use. The fabric has not been tested for...