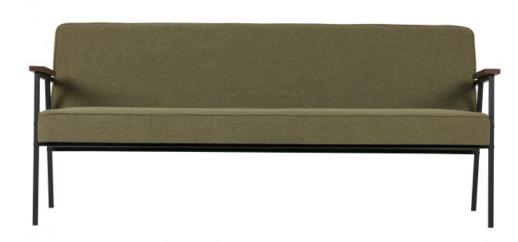

## ELIZABETH SOFA OLIVE GREEN

| 78x185x80          |
|--------------------|
| 76%pes/16%vis/8%li |
| olive green        |
| 2                  |
| PL                 |
|                    |

## Additional description

Assembly required

Timeless sofa Elizabeth
Super strong combination fabric (76%PES/16%VIS/8%LI)
Executed in a warm olive tone
Dimensions (hxwxd): 78x185x80 cm

Sofa Elizabeth from the collection of WOOOD Exclusive has a tough and timeless design. With its metal legs, wooden armrests and strong olive-green fabric (Martindale 100,000), it makes a retro statement in every interior. Sofa Elizabeth has a slim design and a comfortable seat.

The seat height is 45 cm, seat width 178 cm and seat depth 51 cm. The armrest is 62 cm high, 6 cm wide and 46 cm long. The metal legs are 33 cm high.

Stains can be removed with a cotton cloth and water in circular movements. If necessary, always test cleaning products on a hidden part of the sofa....