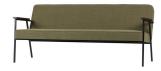

## ELIZABETH SOFA OLIVE GREEN

| 78x185x80          |
|--------------------|
| 76%pes/16%vis/8%li |
| olive green        |
| 2                  |
| PL                 |
|                    |

## Additional description

Assembly required

Timeless sofa Elizabeth
Super strong combination fabric (76%PES/16%VIS/8%LI)
Executed in a warm olive tone
Dimensions (hxwxd): 78x185x80 cm

Sofa Elizabeth from the collection of WOOOD Exclusive has a tough and timeless design. With its metal legs, wooden armrests and strong olive-green fabric (Martindale 100,000), it makes a retro statement in every interior. Sofa Elizabeth has a slim design and a comfortable seat.

The seat height is 45 cm, seat width 178 cm and seat depth 51 cm. The armrest is 62 cm high, 6 cm wide and 46 cm long. The metal legs are 33 cm high.

Stains can be removed with a cotton cloth and water in circular movements. If necessary, always test cleaning products on a hidden part of the sofa....