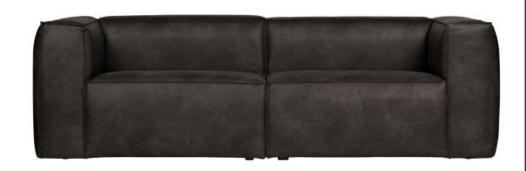

## BEAN 3,5-SEATER SOFA BLACK

| EAN               | 8714713084401       |
|-------------------|---------------------|
| Dimensions        | 73x246x96           |
| Material          | 70% leather/30% pes |
| Color finish      | black               |
| Packages          | 2                   |
| Country of origin | PL                  |
| Assembly required | Assembly required   |

## Additional description

Bean 3.5 seater sofa black

With this super sturdy sofa in Recycle leather you have a real eye-catcher at home! The seat height is 46 cm, seat width 192 cm, seat depth 66 cm and the height of the armrest is 73 cm. The width of the armrest is 27 cm. This gives the sofa a beautiful body. The sofa is spacious, offers plenty of seating and features a sturdy fabric Recycled leather. What is Recycled Leather? When cutting the patterns of the hides and skins, factories are left with remnants. These remnants are crushed and we make a new fabric out of this: Recycled leather. Recycled leather consists of 70% genuine leather and 30% polyester. The fabric is made up of two materials: the underlayer consists of recycled genuine leather, which gives it its natural and unique appearance. The leather is protected by a polyester coating which prevents unevenness and makes it a sturdy combination f...