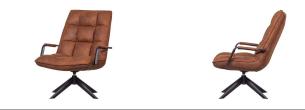

### Additional description

- Robust, comfortable swivel chair
- PU leather (100% polyester) with black powder coated metal base
- Handy: turn in the right direction!
- H 96 cm x W 70 cm x D 85 cm

The Jouke swivel chair from the collection of Dutch brand WOOOD has a sturdy look and features soft organic shapes and generous armrests. Jouke invites you to relax!

### Dimensions

The chair has a seat height of 46-42 cm, a seat depth of 47 cm and a seat width of 70 cm. The leg height of the chair is 23 cm. Jouke has a back height of 57 and a back width of 55 cm. Jouke swivel chair has a maximum weight of 140 kg