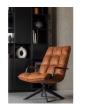

### Additional description

- Robust, comfortable swivel chair
- PU leather (100% polyester) with black powder coated metal base
- Handy: turn in the right direction!
- H 96 cm x W 70 cm x D 85 cm

The Jouke swivel chair from the collection of Dutch brand WOOOD has a sturdy look and features soft organic shapes and generous armrests. Jouke invites you to relax!

#### Material

The seat of Jouke is upholstered with a PU leather fabric (100% polyester). The slender base is made of metal with a black powder coating. PU leather has a generous, rough appearance. The material is made of 100% polyester and has a very soft feel. Both the dark and the light-coloured fabric are very colourfast. During use, the appearance and structure of the fabric will show its natural characteristics more, this does not change the durability and quality.