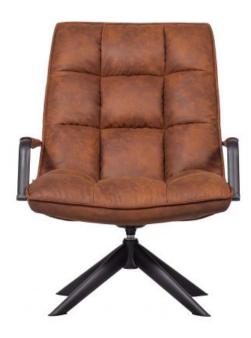

# JOUKE SWIVEL ARMCHAIR WITH ARMREST IMITATION

### Additional description

- Robust, comfortable swivel chair
- PU leather (100% polyester) with black powder coated metal base
- Handy: turn in the right direction!
- H 96 cm x W 70 cm x D 85 cm

The Jouke swivel chair from the collection of Dutch brand WOOOD has a sturdy look and features soft organic shapes and generous armrests. Jouke invites you to relax!

#### Material

The seat of Jouke is upholstered with a PU leather fabric (100% polyester). The slender base is made of metal with a black powder coating. PU leather has a generous, rough appearance. The material is made of 100% polyester and has a very soft feel. Both the dark and the light-coloured fabric are very colourfast. During use, the appearance and structure of the fabric will show its natural characteristics more, this does not change the durability and quality.