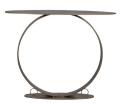

## Additional description

- Airy side table with unique design
- Made of metal with a champagne-coloured finish
- With a spacious table top for the most beautiful decorations
- H 87 cm x W 110 cm x D 35 cm

This slim side table comes from the collection of the Dutch interior brand BePureHome and looks very airy by the uniquely shaped frame. The Comic side table has a luxurious champagne-coloured gloss and an oval-shaped top, ready for presenting your most beautiful accessories.