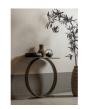

## Additional description

- Airy side table with unique design
- Made of metal with a champagne-coloured finish
- With a spacious table top for the most beautiful decorations
- H 87 cm x W 110 cm x D 35 cm

This slim side table comes from the collection of the Dutch interior brand BePureHome and looks very airy by the uniquely shaped frame. The Comic side table has a luxurious champagne-coloured gloss and an oval-shaped top, ready for presenting your most beautiful accessories.