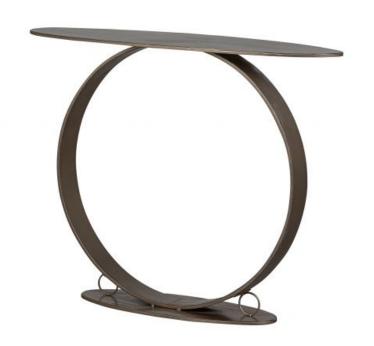

## Additional description

- Airy side table with unique design
- Made of metal with a champagne-coloured finish
- With a spacious table top for the most beautiful decorations
- H 87 cm x W 110 cm x D 35 cm

This slim side table comes from the collection of the Dutch interior brand BePureHome and looks very airy by the uniquely shaped frame. The Comic side table has a luxurious champagne-coloured gloss and an oval-shaped top, ready for presenting your most beautiful accessories.