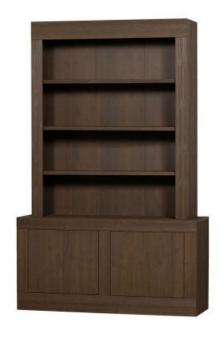

# YUMI SHOWCABINET PINE DEEP BRUSHED UMBER [fsc]

NL

Assembly required

Assembly required

### Additional description

- Part of the Japandi collection
- Characterised by its robust design  $% \left\{ 1,2,...,n\right\}$
- Dutch craftsmanship combined with Japanese simplicity
- H 230 cm x W 146 cm x D 46 cm