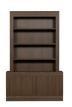

# YUMI SHOWCABINET PINE DEEP BRUSHED UMBER [fsc]

NL

Assembly required

Assembly required

### Additional description

- Part of the Japandi collection
- Characterised by its robust design  $% \left\{ 1,2,...,n\right\}$
- Dutch craftsmanship combined with Japanese simplicity
- H 230 cm x W 146 cm x D 46 cm