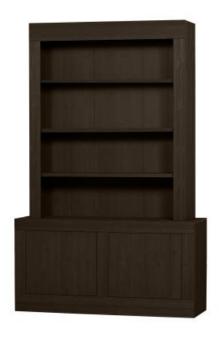

# YUMI SHOWCABINET PINE DEEP BRUSHED CEDAR [fsc]

Country of origin NL

Assembly required Assembly required

### Additional description

- Part of the Japandi collection
- Characterised by its robust design
- Dutch craftsmanship combined with Japanese simplicity
- H 230 cm x W 146 cm x D 46 cm

The Japandi philosophy behind the new collection by Dutch interior brand BePureHome comes from the Japanese term: ukiyo. This stands for detaching yourself from daily worries and consciously living in the moment. This appealing furniture series is characterised by sleek design, warm wood tones and powerful simplicity. The items bring together Japanese finesse and oriental wood art. These stylish features have been brought together flawlessly in our own factory in Zwaagdijk-Oost, the Netherlands. Pure Dutch craftsmanship with Japanese inspiration.