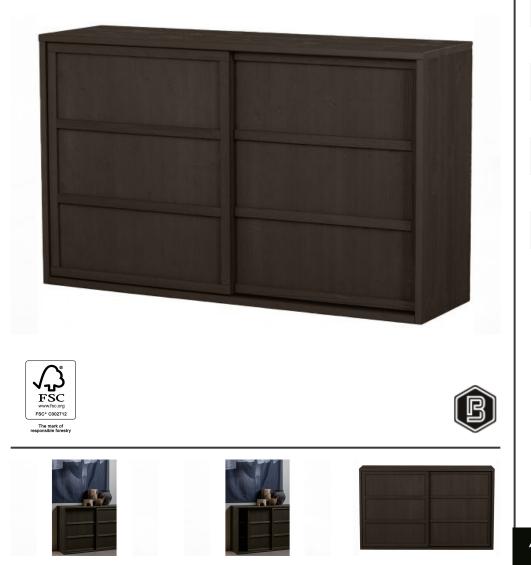

## NOMIN SIDEBOARD PINE DEEP BRUSHED CEDAR [fsc]

| EAN               | 8714713170609     |
|-------------------|-------------------|
| Dimensions        | 85x140x40         |
| Material          | pine deep brushed |
| Color finish      | ceder             |
| Packages          | 2                 |
| Country of origin | NL                |
| Assembly required | Assembly required |
|                   |                   |

Additional description

- Part of the Japandi collection
- Characterised by its robust design
- Dutch craftsmanship combined with Japanese simplicity
- H 85 cm x W 140 cm x D 40 cm

The Japandi philosophy behind the new collection by Dutch interior brand BePureHome comes from the Japanese term: ukiyo. This stands for detaching yourself from daily worries and consciously living in the moment. This appealing furniture series is characterised by sleek design, warm wood tones and powerful simplicity. The items bring together Japanese finesse and oriental wood art. These stylish features have been brought together flawlessly in our own factory in Zwaagdijk-Oost, the Netherlands. Pure Dutch craftsmanship with Japanese inspiration.