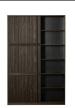

# KATOI STORAGE CABINET PINE DEEP BRUSHED CEDAR [fsc]

## Additional description

- Part of the Japandi collection
- Characterised by its robust design
- Dutch craftsmanship combined with Japanese simplicity
- H 215 cm x W 139 cm x D 44 cm

The Japandi philosophy behind the new collection by Dutch interior brand BePureHome comes from the Japanese term: ukiyo. This stands for detaching yourself from daily worries and consciously living in the moment. This appealing furniture series is characterised by sleek design, warm wood tones and powerful simplicity. The items bring together Japanese finesse and oriental wood art. These stylish features have been brought together flawlessly in our own factory in Zwaagdijk-Oost, the Netherlands. Pure Dutch craftsmanship with Japanese inspiration.

### Material

The item is manufactured from deep brushed pine. The pinewood furniture in our collections is FSC-certified and is treated in various ways. Sanded pine is very smooth and tidy and brushed pine is known for its characteristic grain pattern and weathered look. For an even more robust look, pine wood is band sawn. Pine is characterised by a light yellow colour and visible flame markings. The black shelves out of sight are made of chipboard (fsc) and the black back panel is made of HDF (fsc).