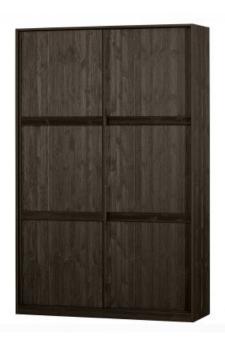

# KATOI STORAGE CABINET PINE DEEP BRUSHED CEDAR [fsc]

## Additional description

- Part of the Japandi collection
- Characterised by its robust design
- Dutch craftsmanship combined with Japanese simplicity
- H 215 cm x W 139 cm x D 44 cm

The Japandi philosophy behind the new collection by Dutch interior brand BePureHome comes from the Japanese term: ukiyo. This stands for detaching yourself from daily worries and consciously living in the moment. This appealing furniture series is characterised by sleek design, warm wood tones and powerful simplicity. The items bring together Japanese finesse and oriental wood art. These stylish features have been brought together flawlessly in our own factory in Zwaagdijk-Oost, the Netherlands. Pure Dutch craftsmanship with Japanese inspiration.

### Material

The item is manufactured from deep brushed pine. The pinewood furniture in our collections is FSC-certified and is treated in various ways. Sanded pine is very smooth and tidy and brushed pine is known for its characteristic grain pattern and weathered look. For an even more robust look, pine wood is band sawn. Pine is characterised by a light yellow colour and visible flame markings. The black shelves out of sight are made of chipboard (fsc) and the black back panel is made of HDF (fsc).