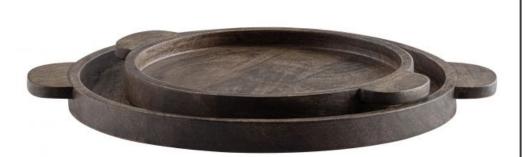

## **SET OF 2 - BAK TRAYS WOOD BROWN**

basıclabel

| Productcode            | 200358-В        |
|------------------------|-----------------|
| EAN                    | 8714713167791   |
| Dimensions             | 3x36x30/3x25x20 |
| Material               | wood            |
| Color finish           | brown           |
| Packages               | 1               |
| Country of origin      | IN              |
| Additional description |                 |

- Decorative tray set of two

- Made of recycled wood

- Visible, tough cracks and knots

- H 3 cm x W 36 cm x D 30 cm / H 3 cm x W 25 cm x D 20 cm

Looking for tough serving trays? Then look no further! The set of two Bak trays, from the collection by Dutch interior design brand Basiclabel, is a sturdy pair. The trays are made of recycled wood and of a heavy quality. The visible knots and saw cuts give a hand-made look, making Bak a real eye-catcher!