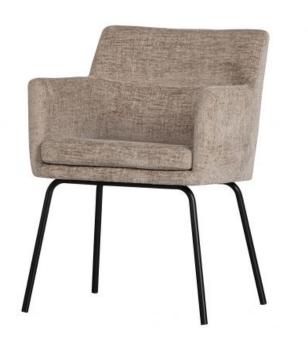

## KAM DINING CHAIR WITH ARMREST SAND

basıclabel

| Packages          | 1                 |
|-------------------|-------------------|
| Country of origin | CN                |
| Assembly required | Assembly required |

Additional description

- Stylish dining chair with sleek design

- Upholstered in coarse velvet with irregular pile pattern

- Striking with its luxurious light reflection and matt sheen

- H 78 cm x W 56 cm x D 52 cm

The Kam dining chair is from the collection of Dutch brand Basiclabel. Kam is a stylish, chic dining chair with a timeless look and is extremely comfortable. The clean lines make the chair look stylish and stately, the coarse velvet brings softness to the whole and ensures Kam will quickly fit into your interior.

## Material

Our Sissy coarse velvet has a striking structure, giving it a luxurious look and special shine. The soft fabric is made of 100% polyester, which makes maintenance very easy. The coarse-textured velvet has a Martindale of 40,000, making it highly resistant to loops, fading and wear.