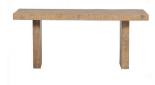

# BALK DINING TABLE WOOD NATURAL 180x90CM

basıclabel

| Color finish      | natural |
|-------------------|---------|
| Packages          | 2       |
| Country of origin | IN      |

### Additional description

- Robust dining table with simple design
- Made of mango wood
- Highly visible grain marks and knots
- H 76 cm x W 180 cm x D 90 cm

The Balk dining table is a robust addition to the collection of Dutch interior design brand Basiclabel. The table has a simple design but is very expertly and generously crafted. The mango wood has clearly visible grain and knots, making the table an exceptionally sturdy specimen. Is your living style ready for such a sturdy Balk?

### Dimensions

- Height: 76 cm
- Width: 180 cm
- Depth: 90 cm
- Top thickness: 8 cm
- Foot height: 68 cm
- Lea width: 10 cm

+31 88 96 66 300 info@deeekhoorn.com www.deeekhoorn.com

- Weight: 59 kg