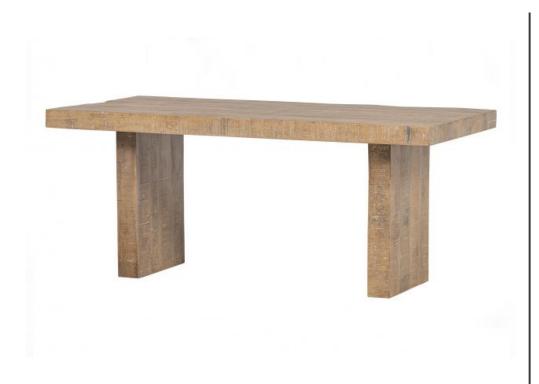

# BALK DINING TABLE WOOD NATURAL 180x90CM

basıclabel

| Color finish      | natural |
|-------------------|---------|
| Packages          | 2       |
| Country of origin | IN      |

### Additional description

- Robust dining table with simple design
- Made of mango wood
- Highly visible grain marks and knots
- H 76 cm x W 180 cm x D 90 cm

The Balk dining table is a robust addition to the collection of Dutch interior design brand Basiclabel. The table has a simple design but is very expertly and generously crafted. The mango wood has clearly visible grain and knots, making the table an exceptionally sturdy specimen. Is your living style ready for such a sturdy Balk?

### Material

Mango wood is known for its warm golden brown colour, durable growth and long durability. Mango wood is also characterised by clearly visible grain and colour nuances. The grain, a yellow glow or dark lines and knots ensure that each mango wood item is unique. Mango wood is very strong and one of the harder woods, so a mango wood item will not easily be damaged.

### Dimensions

- Height: 76 cm
- Width: 180 cm
- Depth: 90 cm
- Top thickness: 8 cm
- Foot height: 68 cm
- Lea width: 10 cm

+31 88 96 66 300 info@deeekhoorn.com www.deeekhoorn.com

- Weight: 59 kg