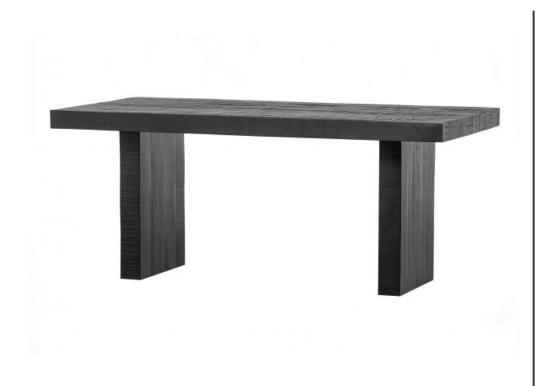

# BALK DINING TABLE WOOD BLACK 180x90CM

basıclabel

| Material          | mango wood        |
|-------------------|-------------------|
| Color finish      | black             |
| Packages          | 2                 |
| Country of origin | IN                |
| Assembly required | Assembly required |

## Additional description

- Robust dining table with simple design
- Made of mango wood
- Highly visible grain marks and knots
- H 76 cm x W 180 cm x D 90 cm

The Balk dining table is a robust addition to the collection of Dutch interior design brand Basiclabel. The table has a simple design but is very expertly and generously crafted. The mango wood has clearly visible grain and knots, making the table an exceptionally sturdy specimen. Is your living style ready for such a sturdy Balk?

### Material

Mango wood is known for its warm golden brown colour, durable growth and long durability. Mango wood is also characterised by clearly visible grain and colour nuances. The grain, a yellow glow or dark lines and knots ensure that each mango wood item is unique. Mango wood is very strong and one of the harder woods, so a mango wood item will not easily be damaged.

#### Dimensions

- Height: 76 cm - Width: 180 cm - Depth: 90 cm

+31 88 96 66 300 info@deeekhoorn.com www.deeekhoorn.com

- Leg thickness: 50...