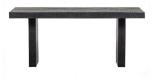

# BALK DINING TABLE WOOD BLACK 180x90CM

basıclabel

| Material          | mango wood        |
|-------------------|-------------------|
| Color finish      | black             |
| Packages          | 2                 |
| Country of origin | IN                |
| Assembly required | Assembly required |

## Additional description

- Robust dining table with simple design
- Made of mango wood
- Highly visible grain marks and knots
- H 76 cm x W 180 cm x D 90 cm

The Balk dining table is a robust addition to the collection of Dutch interior design brand Basiclabel. The table has a simple design but is very expertly and generously crafted. The mango wood has clearly visible grain and knots, making the table an exceptionally sturdy specimen. Is your living style ready for such a sturdy Balk?

#### Dimensions

- Height: 76 cm - Width: 180 cm - Depth: 90 cm

+31 88 96 66 300 info@deeekhoorn.com www.deeekhoorn.com

- Leg thickness: 50...