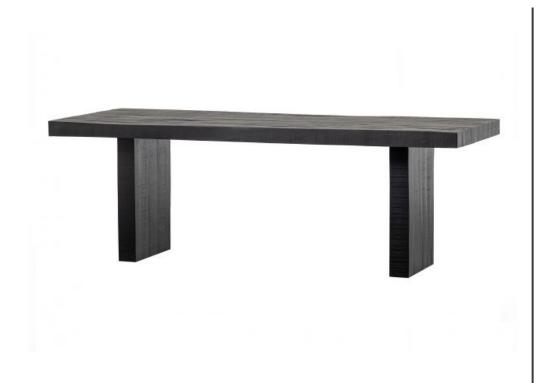

## BALK DINING TABLE WOOD BLACK 220x90CM

basıclabel

| EAN               | 8714713169634     |
|-------------------|-------------------|
| Dimensions        | 76x220x90         |
| Material          | mango wood        |
| Color finish      | black             |
| Packages          | 2                 |
| Country of origin | IN                |
| Assembly required | Assembly required |

## Additional description

- Robust dining table with simple design
- Made of mango wood
- Highly visible grain marks and knots
- H 76 cm x W 220 cm x D 90 cm

The Balk dining table is a robust addition to the collection of Dutch interior design brand Basiclabel. The table has a simple design but is very expertly and generously crafted. The mango wood has clearly visible grain and knots, which makes the table an exceptionally sturdy specimen. Is your living style ready for such a sturdy Balk?