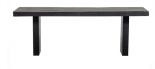

## BALK DINING TABLE WOOD BLACK 220x90CM

basıclabel

| EAN               | 8714713169634     |
|-------------------|-------------------|
| Dimensions        | 76x220x90         |
| Material          | mango wood        |
| Color finish      | black             |
| Packages          | 2                 |
| Country of origin | IN                |
| Assembly required | Assembly required |

## Additional description

- Robust dining table with simple design
- Made of mango wood
- Highly visible grain marks and knots
- H 76 cm x W 220 cm x D 90 cm

The Balk dining table is a robust addition to the collection of Dutch interior design brand Basiclabel. The table has a simple design but is very expertly and generously crafted. The mango wood has clearly visible grain and knots, which makes the table an exceptionally sturdy specimen. Is your living style ready for such a sturdy Balk?