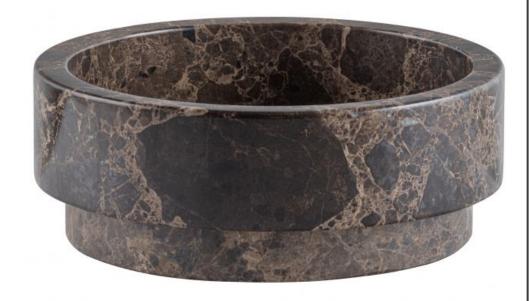

# **NOVE BOWL MARBLE BROWN**

wosod

Packages

Country of origin CN

## Additional description

- High-quality marble bowl
- Made of brown-coloured marble
- With two levels
- H 8 cm x W 20 cm x D 20 cm

The Nove bowl, from the Exclusive collection by Dutch interior design brand WOOOD, is a very chic item of high quality. The heavy marble in the dark brown colour looks very chic and has clearly visible veins. As marble is a natural material, each Nove bowl is unique in its drawings - very stylish indeed!

#### Material

Marble is a limestone rock that acquires its natural colour nuances through long exposure to temperature differences and high pressure during the formation of mountain ranges. This process ensures that each marble item has its own unique markings. Besides the characteristic markings, white spots or

### Dimensions

- Height: 8 cm
- Width: 20 cm
- Depth: 20 cm
- Edge thickness: 1.5 cm
- Capacity: 4+2.5 cm
- Weight: 2 kg

+31 88 96 66 300

info@deeekhoorn.com www.deeekhoorn.com