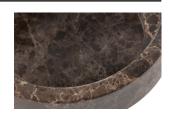

## Additional description

- High-quality marble bowl
- Made of brown-coloured marble
- With two levels
- H 8 cm x W 20 cm x D 20 cm

The Nove bowl, from the Exclusive collection by Dutch interior design brand WOOOD, is a very chic item of high quality. The heavy marble in the dark brown colour looks very chic and has clearly visible veins. As marble is a natural material, each Nove bowl is unique in its drawings - very stylish indeed!

#### Material

Marble is a limestone rock that acquires its natural colour nuances through long exposure to temperature differences and high pressure during the formation of mountain ranges. This process ensures that each marble item has its own unique markings. Besides the characteristic markings, white spots or