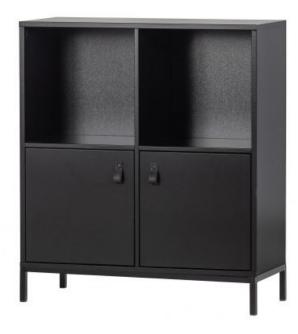

## VT LOWER CASE FOUR MIXED DEEP BLACK INCL METAL

## Additional description

- Part of the Lower Case collection
- Made of treated, FSC-certified pine wood
- Endless stacking with the various elements
- H 93 cm x W 81 cm x D 35 cm

From complete cabinet wall to subtle TV cabinet or imposing bookcase. The Lower Case collection by vtwonen offers endless possibilities. Combine open compartments with closed compartments, low cabinets and high cabinets, with a stylish, metal leg frame. Combine endlessly, completely as you wish.