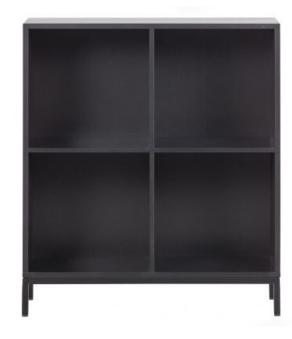

## VT LOWER CASE FOUR OPEN DEEP BLACK INCL METAL FRAME

[fsc]

vtwonen

| Productcode       | 375106-Z          |
|-------------------|-------------------|
| EAN               | 8714713171996     |
| Dimensions        | 93x81x35          |
| Material          | PINE              |
| Color finish      | deep black        |
| Packages          | 2                 |
| Country of origin | NL                |
| Assembly required | Assembly required |

## Additional description

- Part of the Lower Case collection
- Made of treated, FSC-certified pine wood
- Endless stacking with the various elements
- H 93 cm x W 81 cm x D 35 cm

From complete cabinet wall to subtle TV cabinet or imposing bookcase. The Lower Case collection by vtwonen offers endless possibilities. Combine open compartments with closed compartments, low cabinet: endlessly, completely as you