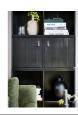

## Additional description

- Part of the Lower Case collection
- Made of treated, FSC-certified pine wood
- Endless stacking with the various elements
- H 93 cm x W 81 cm x D 35 cm

From complete cabinet wall to subtle TV cabinet or imposing bookcase. The Lower Case collection by vtwonen offers endless possibilities. Combine open compartments with closed compartments, low cabinet: endlessly, completely as you