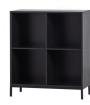

## VT LOWER CASE FOUR OPEN DEEP BLACK INCL METAL FRAME

[fsc]

vtwonen

| Productcode       | 375106-Z          |
|-------------------|-------------------|
| EAN               | 8714713171996     |
| Dimensions        | 93x81x35          |
| Material          | PINE              |
| Color finish      | deep black        |
| Packages          | 2                 |
| Country of origin | NL                |
| Assembly required | Assembly required |

## Additional description

- Part of the Lower Case collection
- Made of treated, FSC-certified pine wood
- Endless stacking with the various elements
- H 93 cm x W 81 cm x D 35 cm

From complete cabinet wall to subtle TV cabinet or imposing bookcase. The Lower Case collection by vtwonen offers endless possibilities. Combine open compartments with closed compartments, low cabinet: endlessly, completely as you