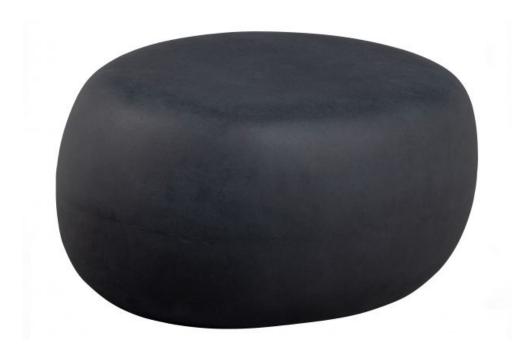

## **PEBBLE COFFEE TABLE ANTHRACITE 31x65x49**

- Organic, sturdy side table
- Concrete-look fibre clay in dark anthracite
- For indoor and outdoor use!
- H 31 cm x W 65 cm x D 49 cm

Side table Pebble is an in-house design from the collection of Dutch brand vtwonen. The table is made of concrete-look fibre clay with a dark, anthracite-coloured finish. A unique item suitable for both indoors and outdoors.