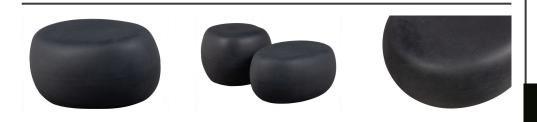

## **PEBBLE COFFEE TABLE ANTHRACITE 31x65x49**

- Organic, sturdy side table
- Concrete-look fibre clay in dark anthracite
- For indoor and outdoor use!
- H 31 cm x W 65 cm x D 49 cm

Side table Pebble is an in-house design from the collection of Dutch brand vtwonen. The table is made of concrete-look fibre clay with a dark, anthracite-coloured finish. A unique item suitable for both indoors and outdoors.