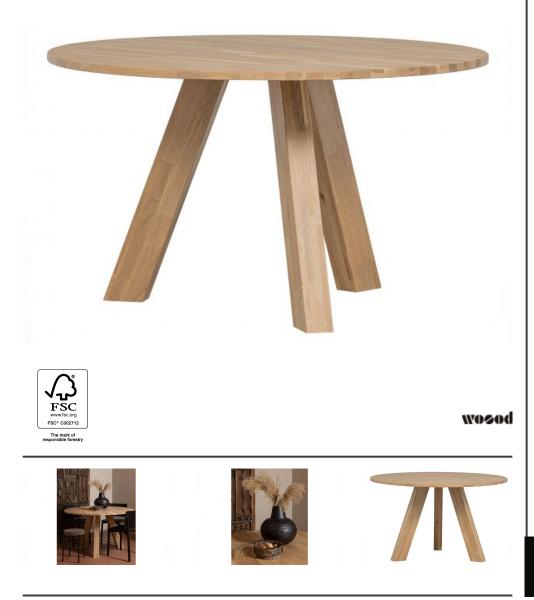

## RHONDA DINING TABLE Ø129CM OAK NATURAL [fsc]

| Material          | oak               |
|-------------------|-------------------|
| Color finish      | natural matt      |
| Packages          | 2                 |
| Country of origin | NL                |
| Assembly required | Assembly required |

## Additional description

- Modern round dining table
- With a smooth wood surface
- Formed from strong oak wood
- H 77 cm x Ø 129 cm

A round dining table is guaranteed to create a cosy setting at every family dinner. The Rhonda dining table from the collection of Dutch interior brand WOOOD has a simple design and offers space for 4-6 people. The solid oak legs are stable and provide space for various dining chair designs.

Dimensions

- Table height: 77 cm

- Tabletop diameter: 129 cm

+31 88 96 66 300 info@deeekhoorn.com www.deeekhoorn.com

www.deeekhoorn.com | 26-10-2022 | CustomerNo 108916