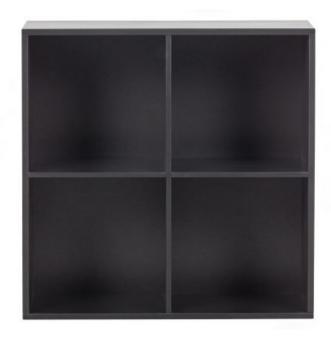

## VT LOWER CASE FOUR OPEN PINE DEEP BLACK [fsc]

vtwonen

| EAN               | 8714713172023     |
|-------------------|-------------------|
| Dimensions        | 81x81x35          |
| Material          | PINE              |
| Color finish      | deep black        |
| Packages          | 1                 |
| Country of origin | NL                |
| Assembly required | Assembly required |

## Additional description

- Part of the Lower Case collection
- Made of treated, FSC-certified pine wood
- Endless stacking with the various elements
- H 81 cm x W 81 cm x D 35 cm

From complete cabinet wall to subtle TV cabinet or imposing bookcase. The Lower Case collection by vtwonen offers endless possibilities. Combine open compartments with closed compartments, low cabinets and high cabinets, with or without leg frame. Combine endlessly, completely as you wish.