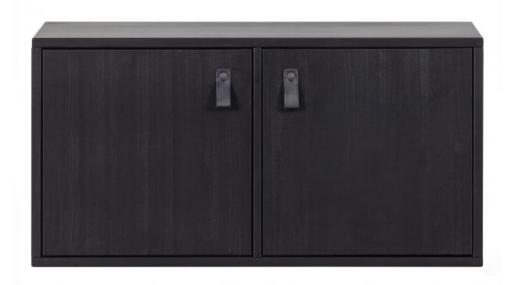

## 375787-Z

## **VT LOWER CASE TWO DOORS PINE DEEP BLACK [fsc]**

vtwonen

| Productcode            | 375787-Z          |
|------------------------|-------------------|
| EAN                    | 8714713172030     |
| Dimensions             | 41x81x35          |
| Material               | PINE              |
| Color finish           | deep black        |
| Packages               | 1                 |
| Country of origin      | NL                |
| Assembly required      | Assembly required |
| Additional description |                   |

- Part of the Lower Case collection
- Made of treated, FSC-certified pine wood
- Endless stacking with the various elements
- H 41 cm x W 81 cm x D 35 cm

From complete cabinet wall to subtle TV cabinet or imposing bookcase. The Lower Case collection by vtwonen offers endless possibilities. Combine open compartments with closed compartments, low cabinets and high cabinets, with or without leg frame. Combine endlessly, completely as you wish.