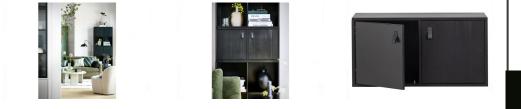

- Part of the Lower Case collection
- Made of treated, FSC-certified pine wood
- Endless stacking with the various elements
- H 41 cm x W 81 cm x D 35 cm

From complete cabinet wall to subtle TV cabinet or imposing bookcase. The Lower Case collection by vtwonen offers endless possibilities. Combine open compartments with closed compartments, low cabinets and high cabinets, with or without leg frame. Combine endlessly, completely as you wish.