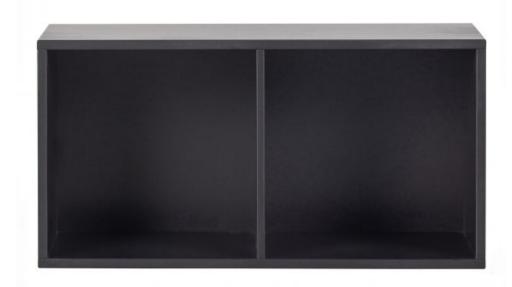

# VT LOWER CASE TWO OPEN PINE DEEP BLACK [fsc]

vtwonen

# Additional description

- Part of the Lower Case collection
- Made of treated, FSC-certified pine wood
- Endless stacking with the various elements
- H 41 cm x W 81 cm x D 35 cm

From complete cabinet wall to subtle TV cabinet or imposing bookcase. The Lower Case collection by vtwonen offers endless possibilities. Combine open compartments with closed compartments, low cabinets and high cabinets, with or without leg frame. Combine endlessly, completely as you wish.

#### Dimensions

- Height: 41 cm
- Width: 81 cm
- Depth: 35 cm
- Interior height: 38 cm
- Interior width: 38 cm
- Interior depth: 31 cm
- Weight: 11 kg