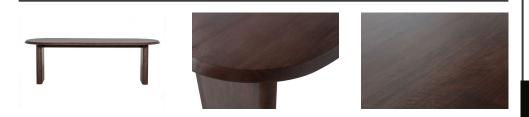

## Additional description

- Stylish dining table with flattened edge
- Made from treated mango wood
- Finished in a walnut colour
- H 75 cm x W 240 cm x D 90 cm

The stylish Ellipse dining table is a new addition to the vtwonen collection. The flattened tabletop edge of this dining table provides an exciting twist, combined with the warm colours and strong mango wood, the Ellipse dining table is a showpiece for the long term.

### Material

Mango wood is known for its warm golden brown colour, sustainable growth and long durability. Mango wood is also characterized by clearly visible grain and colour nuances. The grains, a yellow glow or dark lines and knots make every mango wood item unique. Mango wood is very strong and one of the harder woods, therefore a mango wood item will not easily be damaged.

#### Dimensions

- Height: 75 cm
- Width: 240 cm
- Depth: 90 cm
- Leaf thickness: 4 cm
- Length straight: 160 cm
- Leg height: 71 cm
- Foot width: 10 cm
- Leg depth: 55 cm
- HxWxD 2x reinforcement
- Leg spacing: 175 cm
- Load capacity: 150 kg