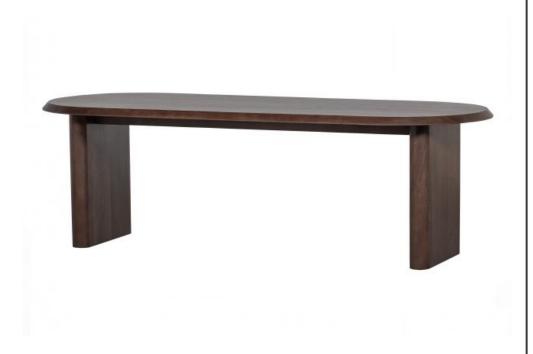

# ELLIPS DINING TABLE MANGO WOOD WALNUT

vtwonen

Material mango wood

Color finish walnut

## Additional description

- Stylish dining table with flattened edge
- Made from treated mango wood
- Finished in a walnut colour
- H 75 cm x W 240 cm x D 90 cm

The stylish Ellipse dining table is a new addition to the vtwonen collection. The flattened tabletop edge of this dining table provides an exciting twist, combined with the warm colours and strong mango wood, the Ellipse dining table is a showpiece for the long term.

#### Dimensions

- Height: 75 cm
- Width: 240 cm
- Depth: 90 cm
- Leaf thickness: 4 cm
- Length straight: 160 cm
- Leg height: 71 cm
- Foot width: 10 cm
- Leg depth: 55 cm
- HxWxD 2x reinforcement
- Leg spacing: 175 cm
- Load capacity: 150 kg