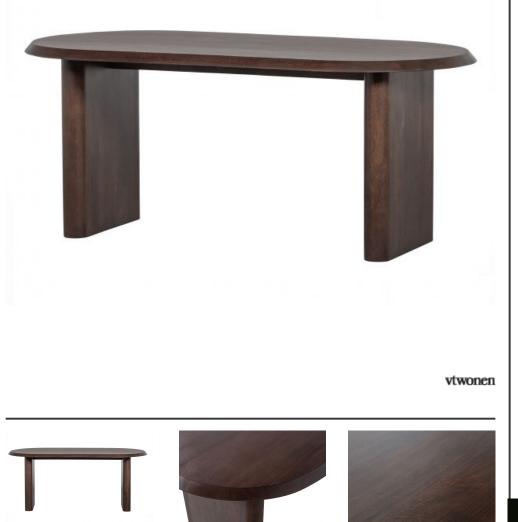

## **ELLIPS DINING TABLE MANGO WOOD WALNUT 90x180CM**

| Dimensions   | 75x180x90  |
|--------------|------------|
| Material     | mango wood |
| Color finish | walnut     |
|              |            |

Additional description

- Stylish dining table with flattened edge
- Made from treated mango wood
- Finished in a walnut colour
- H 75 cm x W 180 cm x D 90 cm

The stylish Ellipse dining table is a new addition to the vtwonen collection. The flattened tabletop edge of this dining table provides an exciting twist, combined with the warm colours and strong mango wood, the Ellipse dining table is a showpiece for the long term.

- Dimensions
- Height: 75 cm
- Width: 180 cm
- Depth: 90 cm
- Leaf thickness: 4 cm
- Length straight: 100 cm
- Leg height: 71 cm
- Foot width: 10 cm
- Leg depth: 55 cm
- - HxWxD reinforcement bar: 7.5x115x3.5 cr