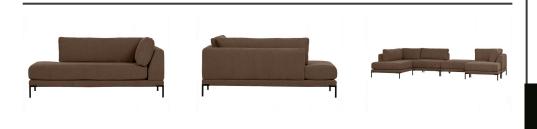

### Additional description

- Part of the vtwonen Couple series
- Airy design through the high, stylish leg
- Upholstered with a woven melange fabric (100% polyester)
- H 89 cm x W 100 cm x D 200 cm

Expand, slide and rearrange. With the Couple element series from vtwonen, you create the ultimate in flexible seating. The stylish design is emphasised by the high, black leg with a cylinder shape. The comfortable cushions are upholstered in a woven melange fabric that feels extra soft thanks to the chenille woven in. Choose from one of the six timeless colours or opt for a combination of the earthy shades to create an extravagant seating area. Place, pair, ready!

#### Dimensions

- Height: 89 cm
- Width: 100 cm
- Depth: 200 cm
- Seat height: 44 cm
- Seat width: 57 cm
- Seat width: 57 cm
- Seat depth: 157 cm
- Armrest width: 24 cm
- Leg height: 13 cm

Log thickness (A.2.E.