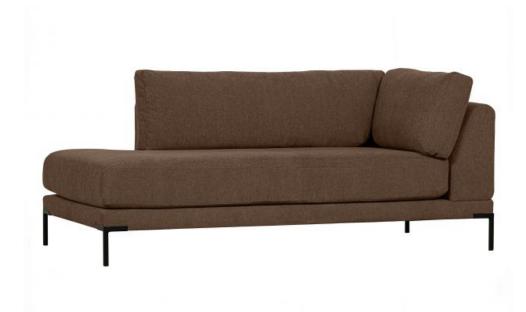

# COUPLE LOUNGE ELEMENT LEFT CHOCOLATE BROWN

vtwonen

Country of origin PL

### Additional description

- Part of the vtwonen Couple series
- Airy design through the high, stylish leg
- Upholstered with a woven melange fabric (100% polyester)
- H 89 cm x W 100 cm x D 200 cm

Expand, slide and rearrange. With the Couple element series from vtwonen, you create the ultimate in flexible seating. The stylish design is emphasised by the high, black leg with a cylinder shape. The comfortable cushions are upholstered in a woven melange fabric that feels extra soft thanks to the chenille woven in. Choose from one of the six timeless colours or opt for a combination of the earthy shades to create an extravagant seating area. Place, pair, ready!

#### Dimensions

- Height: 89 cm
- Width: 100 cm
- Depth: 200 cm
- Seat height: 44 cm
- Seat width: 57 cm
- Seat width: 57 cm
- Seat depth: 157 cm
- Armrest width: 24 cm
- Leg height: 13 cm

Log thickness (A.2.E.