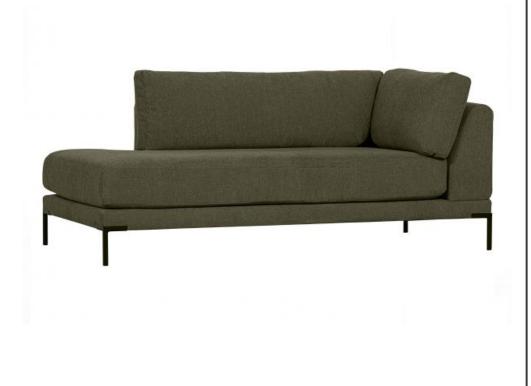

## **COUPLE LOUNGE ELEMENT LEFT WARM GREEN**

- Part of the vtwonen Couple series

- Airy design through the high, stylish leg
- Upholstered with a woven melange fabric (100% polyester)
- H 89 cm x W 100 cm x D 200 cm

Expand, slide and rearrange. With the Couple element series from vtwonen, you create the ultimate in flexible seating. The stylish design is emphasised by the high, black leg with a cylinder shape. The comfortable cushions are upholstered in a woven melange fabric that feels extra soft thanks to the chenille woven in. Choose from one of the six timeless colours or opt for a combination of the earthy shades to create an extravagant seating area. Place, pair, ready!

Dimensions

- Height: 89 cm
- Width: 100 cm
- Depth:...

+31 88 96 66 300 info@deeekhoorn.com www.deeekhoorn.com