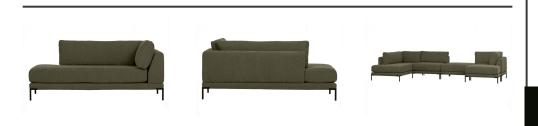

## **COUPLE LOUNGE ELEMENT LEFT WARM GREEN**

- Part of the vtwonen Couple series

- Airy design through the high, stylish leg
- Upholstered with a woven melange fabric (100% polyester)
- H 89 cm x W 100 cm x D 200 cm

Expand, slide and rearrange. With the Couple element series from vtwonen, you create the ultimate in flexible seating. The stylish design is emphasised by the high, black leg with a cylinder shape. The comfortable cushions are upholstered in a woven melange fabric that feels extra soft thanks to the chenille woven in. Choose from one of the six timeless colours or opt for a combination of the earthy shades to create an extravagant seating area. Place, pair, ready!

Dimensions

- Height: 89 cm
- Width: 100 cm
- Depth:...

+31 88 96 66 300 info@deeekhoorn.com www.deeekhoorn.com