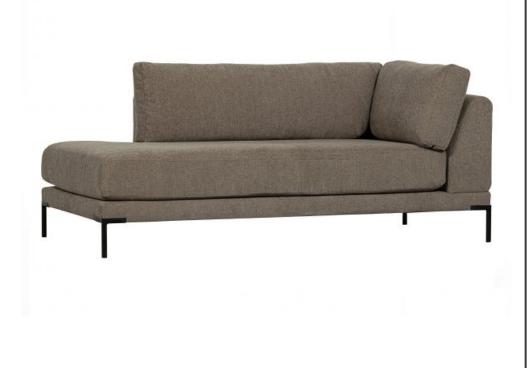

# **COUPLE LOUNGE ELEMENT LEFT TAUPE**

### Additional description

- Part of the vtwonen Couple series
- Airy design through the high, stylish leg
- Upholstered with a woven melange fabric (100% polyester)
- H 89 cm x W 100 cm x D 200 cm

Expand, slide and rearrange. With the Couple element series from vtwonen, you create the ultimate in flexible seating. The stylish design is emphasised by the high, black leg with a cylinder shape. The comfortable cushions are upholstered in a woven melange fabric that feels extra soft thanks to the chenille woven in. Choose from one of the six timeless colours or opt for a combination of the earthy shades to create an extravagant seating area. Place, pair, ready!

#### Material

The Couple series is upholstered in a woven chenille. Our Gobi woven fabric is very soft to the touch and is striking for its subtle colour nuances. This flat woven fabric with chenille

thread is made of 100% pol fabric is suitable...