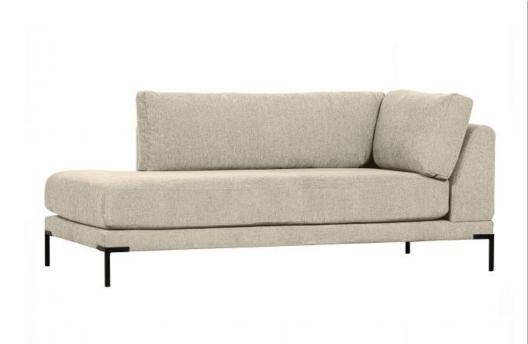

## **COUPLE LOUNGE ELEMENT LEFT SAND**

vtwonen

| EAN               | 8714713172917     |
|-------------------|-------------------|
| Dimensions        | 89x100x200        |
| Material          | 100% pes          |
| Color finish      | sand              |
| Packages          | 1                 |
| Country of origin | PL                |
| Assembly required | Assembly required |

## Additional description

- Part of the vtwonen Couple series
- Airy design through the high, stylish leg
- Upholstered with a woven melange fabric (100% polyester)
- H 89 cm x W 100 cm x D 200 cm

Expand, slide and rearrange. With the Couple element series from vtwonen, you create the ultimate in flexible seating. The stylish design is emphasised by the high, black leg with a cylinder shape. The comfortable cushions are upholstered in a woven melange fabric that feels extra soft thanks to the chenille woven in. Choose from one of the six timeless colours or opt for a combination of the earthy shades to create an extravagant seating area. Place, pair, ready!