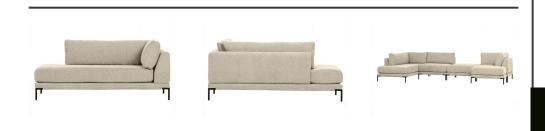

## Additional description

- Part of the vtwonen Couple series
- Airy design through the high, stylish leg
- Upholstered with a woven melange fabric (100% polyester)
- H 89 cm x W 100 cm x D 200 cm

Expand, slide and rearrange. With the Couple element series from vtwonen, you create the ultimate in flexible seating. The stylish design is emphasised by the high, black leg with a cylinder shape. The comfortable cushions are upholstered in a woven melange fabric that feels extra soft thanks to the chenille woven in. Choose from one of the six timeless colours or opt for a combination of the earthy shades to create an extravagant seating area. Place, pair, ready!