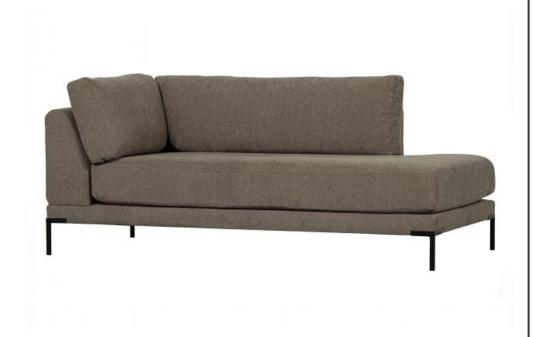

# **COUPLE LOUNGE ELEMENT RIGHT TAUPE**

vtwonen

Packages 1

Country of origin PL

Assembly required Assembly required

## Additional description

- Part of the vtwonen Couple series
- Airy design through the high, stylish leg
- Upholstered with a woven melange fabric (100% polyester)
- H 89 cm x W 100 cm x D 200 cm

Expand, slide and rearrange. With the Couple element series from vtwonen, you create the ultimate in flexible seating. The stylish design is emphasised by the high, black leg with a cylinder shape. The comfortable cushions are upholstered in a woven melange fabric that feels extra soft thanks to the chenille woven in. Choose from one of the six timeless colours or opt for a combination of the earthy shades to create an extravagant seating area. Place, pair, ready!

### Dimensions

- Height: 89 cm

- Width: 100 cm

- Depth: 200 cm

- Seat height: 44 cm

- Seat width: 57 cm

- Seat depth: 157 cm

+31 88 96 66 300 info@deeekhoorn.com www.deeekhoorn.com