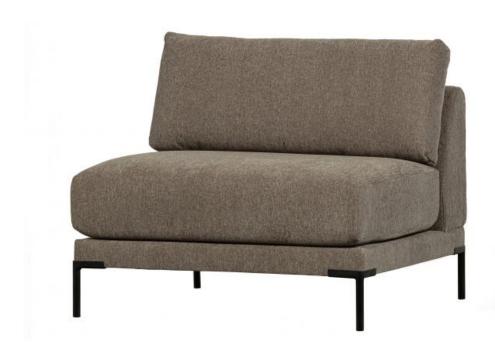

# **COUPLE LOVESEAT ELEMENT TAUPE**

vtwonen

## Additional description

- Part of the vtwonen Couple series
- Airy design through the high, stylish leg
- Upholstered with a woven melange fabric (100% polyester)
- H 89 cm x W 100 cm x D 100 cm

Expand, slide and rearrange. With the Couple element series from vtwonen, you create the ultimate in flexible seating. The stylish design is emphasised by the high, black leg with a cylinder shape. The comfortable cushions are upholstered in a woven melange fabric that feels extra soft thanks to the chenille woven in. Choose from one of the six timeless colours or opt for a combination of the earthy shades to create an extravagant seating area. Place, pair, ready!

### Material

The Couple series is upholstered in a woven chenille. Our Gobi woven fabric is very soft to the touch and is striking for its subtle colour nuances. This flat woven fabric with chenille thread is made of 100% polyester and has an even, compact weave pattern. The Gobi woven fabric is suitable for very intensive residential use with a Martindale 100,000, perfect for households with children and/or pets.

#### Dimensions

- Height: 89 cm - Width: 100 cm - Depth: 100 cm - Seat height: 44 cm - Seat width: 100 cm - Seat depth: 57 cm - Foot height: 13 cm

- Leg thickness: Ø 2.5 cm - Load capacity: 90 kg

- Weight: 40 kg