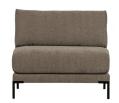

# **COUPLE LOVESEAT ELEMENT TAUPE**

vtwonen

## Additional description

- Part of the vtwonen Couple series
- Airy design through the high, stylish leg
- Upholstered with a woven melange fabric (100% polyester)
- H 89 cm x W 100 cm x D 100 cm

Expand, slide and rearrange. With the Couple element series from vtwonen, you create the ultimate in flexible seating. The stylish design is emphasised by the high, black leg with a cylinder shape. The comfortable cushions are upholstered in a woven melange fabric that feels extra soft thanks to the chenille woven in. Choose from one of the six timeless colours or opt for a combination of the earthy shades to create an extravagant seating area. Place, pair, ready!

#### Dimensions

- Height: 89 cm - Width: 100 cm - Depth: 100 cm - Seat height: 44 cm - Seat width: 100 cm - Seat depth: 57 cm - Foot height: 13 cm

- Leg thickness: Ø 2.5 cm - Load capacity: 90 kg

- Weight: 40 kg