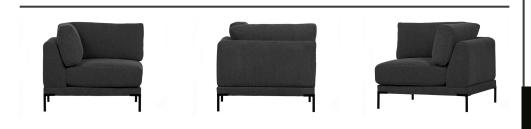

# COUPLE CORNER ELEMENT DARK GREY

vtwonen

Country of origin PL

#### Additional description

- Part of the vtwonen Couple series
- Airy design through the high, stylish leg
- Upholstered with a woven melange fabric (100% polyester)
- H 89 cm x W 100 cm x D 100 cm

Expand, slide and rearrange. With the Couple series of elements from vtwonen, you create the ultimate in flexible seating. The stylish design is emphasised by the high, black leg with a cylinder shape. The comfortable cushions are upholstered in a woven melange fabric that feels extra soft thanks to the chenille woven in. Choose from one of the six timeless colours or opt for a combination of the earthy shades to create an extravagant seating area. Place, pair, ready!

#### Dimensions

- Height: 89 cm
- Width: 100 cm
- Depth: 100 cm
- Seat height: 44 cm
- Seat width: 57 cm
- Seat width: 57 cm
- Armrest width: 24 cm
- Leg height: 13 cm

+31 88 96 66 300 info@deeekhoorn.com www.deeekhoorn.com