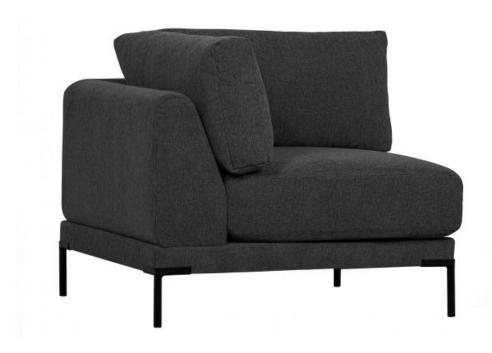

# COUPLE CORNER ELEMENT DARK GREY

vtwonen

Country of origin PL

#### Additional description

- Part of the vtwonen Couple series
- Airy design through the high, stylish leg
- Upholstered with a woven melange fabric (100% polyester)
- H 89 cm x W 100 cm x D 100 cm

Expand, slide and rearrange. With the Couple series of elements from vtwonen, you create the ultimate in flexible seating. The stylish design is emphasised by the high, black leg with a cylinder shape. The comfortable cushions are upholstered in a woven melange fabric that feels extra soft thanks to the chenille woven in. Choose from one of the six timeless colours or opt for a combination of the earthy shades to create an extravagant seating area. Place, pair, ready!

#### Dimensions

- Height: 89 cm
- Width: 100 cm
- Depth: 100 cm
- Seat height: 44 cm
- Seat width: 57 cm
- Seat width: 57 cm
- Armrest width: 24 cm
- Leg height: 13 cm

+31 88 96 66 300 info@deeekhoorn.com www.deeekhoorn.com