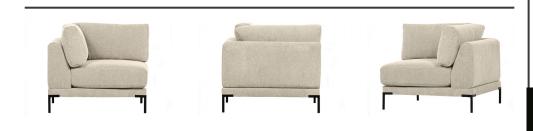

## **COUPLE CORNER ELEMENT SAND**

vtwonen

| Dimensions        | 89x100x100 |
|-------------------|------------|
| Material          | 100% pes   |
| Color finish      | sand       |
| Packages          | 1          |
| Country of origin | PL         |

## Additional description

- Part of the vtwonen Couple series
- Airy design through the high, stylish leg
- Upholstered with a woven melange fabric (100% polyester)
- H 89 cm x W 100 cm x D 100 cm

Expand, slide and rearrange. With the Couple series of elements from vtwonen, you create the ultimate in flexible seating. The stylish design is emphasised by the high, black leg with a cylinder shape. The comfortable cushions are upholstered in a woven melange fabric that feels extra soft thanks to the chenille woven in. Choose from one of the six timeless colours or opt for a combination of the earthy shades to create an extravagant seating area. Place, pair, ready!