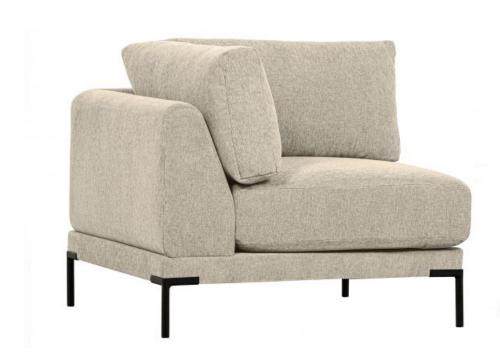

## **COUPLE CORNER ELEMENT SAND**

vtwonen

| Dimensions        | 89x100x100 |
|-------------------|------------|
| Material          | 100% pes   |
| Color finish      | sand       |
| Packages          | 1          |
| Country of origin | PL         |

## Additional description

- Part of the vtwonen Couple series
- Airy design through the high, stylish leg
- Upholstered with a woven melange fabric (100% polyester)
- H 89 cm x W 100 cm x D 100 cm

Expand, slide and rearrange. With the Couple series of elements from vtwonen, you create the ultimate in flexible seating. The stylish design is emphasised by the high, black leg with a cylinder shape. The comfortable cushions are upholstered in a woven melange fabric that feels extra soft thanks to the chenille woven in. Choose from one of the six timeless colours or opt for a combination of the earthy shades to create an extravagant seating area. Place, pair, ready!