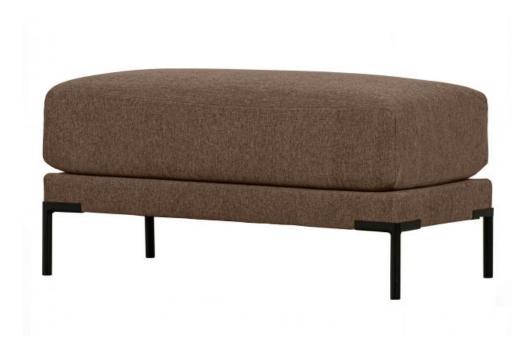

## **COUPLE POUF 50CM CHOCOLATE BROWN**

vtwonen

| EAN               | 8714713173204     |
|-------------------|-------------------|
| Dimensions        | 44x50x100         |
| Material          | 100% pes          |
| Color finish      | chocolate brown   |
| Packages          | 1                 |
| Country of origin | PL                |
| Assembly required | Assembly required |

## Additional description

- Part of the vtwonen Couple series
- Airy design through the high, stylish leg
- Upholstered with a woven melange fabric (100% polyester)
- H 44 cm x W 50 cm x D 100 cm

Expand, slide and rearrange. With the Couple element series from vtwonen, you create the ultimate in flexible seating. The stylish design is emphasised by the high, black leg with a cylinder shape. The comfortable cushions are upholstered in a woven melange fabric that feels extra soft thanks to the chenille woven in. Choose from one of the six timeless colours or opt for a combination of the earthy shades to create an extravagant seating area. Place, pair, ready!