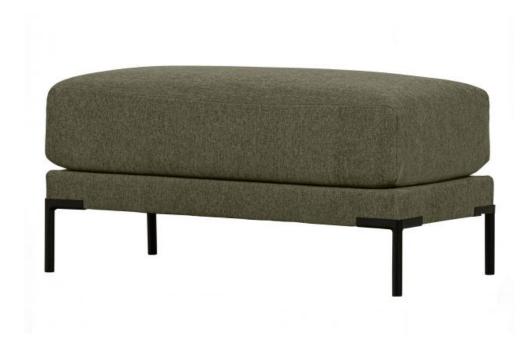

## **COUPLE POUF 50CM WARM GREEN**

vtwonen

| 400489-G      |
|---------------|
| 8714713173259 |
| 44x50x100     |
| 100% pes      |
| warm green    |
| 1             |
| PL            |
|               |

## Assembly required Additional description

- Part of the vtwonen Couple series
- Airy design through the high, stylish leg
- Upholstered with a woven melange fabric (100% polyester)
- H 44 cm x W 50 cm x D 100 cm

Expand, slide and rearrange. With the Couple element series from vtwonen, you create the ultimate in flexible seating. The stylish design is emphasised by the high, black leg with a cylinder shape. The comfortable cushions are upholstered in a woven melange fabric that feels extra soft thanks to the chenille woven in. Choose from one of the six timeless colours or opt for a combination of the earthy shades to create an extravagant seating area. Place, pair, ready!