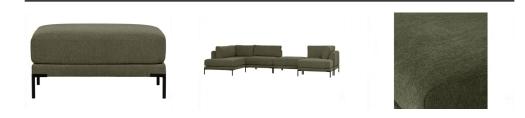

### Additional description

- Part of the vtwonen Couple series

- Airy design through the high, stylish leg
- Upholstered with a woven melange fabric (100% polyester)
- H 89 cm x W 100 cm x D 100 cm

Expand, slide and rearrange. With the Couple element series from vtwonen, you create the ultimate in flexible seating. The stylish design is emphasised by the high, black leg with a cylinder shape. The comfortable cushions are upholstered in a woven melange fabric that feels extra soft thanks to the chenille woven in. Choose from one of the six timeless colours or opt for a combination of the earthy shades to create an extravagant seating area. Place, pair, ready!