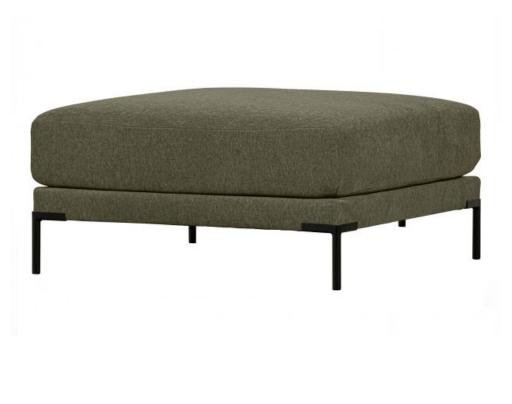

# **COUPLE POUF 100CM WARM GREEN**

### Additional description

- Part of the vtwonen Couple series

- Airy design through the high, stylish leg
- Upholstered with a woven melange fabric (100% polyester)
- H 89 cm x W 100 cm x D 100 cm

Expand, slide and rearrange. With the Couple element series from vtwonen, you create the ultimate in flexible seating. The stylish design is emphasised by the high, black leg with a cylinder shape. The comfortable cushions are upholstered in a woven melange fabric that feels extra soft thanks to the chenille woven in. Choose from one of the six timeless colours or opt for a combination of the earthy shades to create an extravagant seating area. Place, pair, ready!