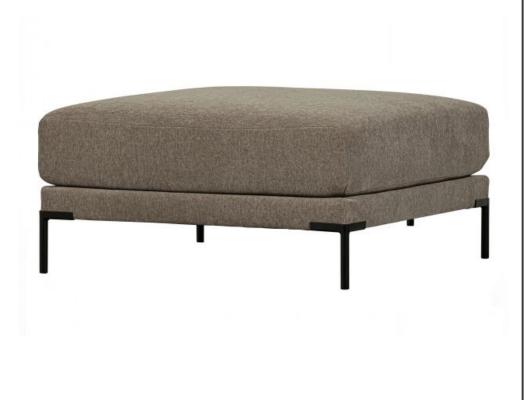

## **COUPLE POUF 100CM TAUPE**

Additional description

- Part of the vtwonen Couple series
- Airy design through the high, stylish leg
- Upholstered with a woven melange fabric (100% polyester)
- H 89 cm x W 100 cm x D 100 cm

Expand, slide and rearrange. With the Couple element series from vtwonen, you create the ultimate in flexible seating. The stylish design is emphasised by the high, black leg with a cylinder shape. The comfortable cushions are upholstered in a woven melange fabric that feels extra soft thanks to the chenille woven in. Choose from one of the six timeless colours or opt for a combination of the earthy shades to create an extravagant seating area. Place, pair, ready!